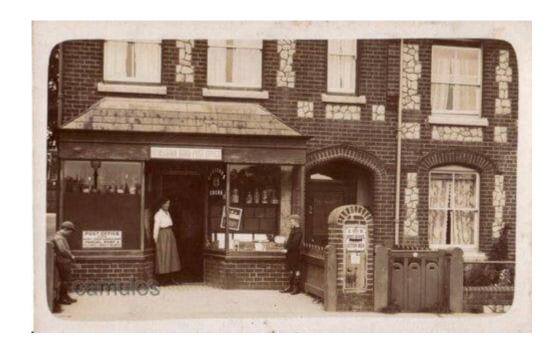

### 17 Athelstan Road. South West Facing. Grid 598323 224278

The reason this house has such an unusual Post Box is that it was originally the Post Office when the street was built in 1903. The box shown is a "Ludlow" model with the enamel panel used only at Post Offices. It shows the E.R. VI cipher.