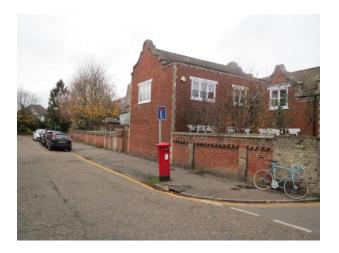

### 17 Athelstan Road. South West Facing. Grid 598323 224278

The reason this house has such an unusual Post Box is that it was originally the Post Office when the street was built in 1903. The box shown is a "Ludlow" model with the enamel panel used only at Post Offices. It shows the E.R. VI cipher.