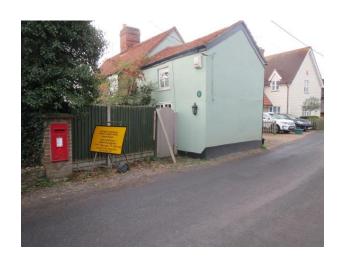

### **Wall Boxes**

49 Barrington Road Stores. North Facing. Grid 600336 224141

121 London Road/ 1 School Road Copford. North Facing. Grid 592594 223878

Hardys Green, Birch. South Facing. Grid 593190 220627