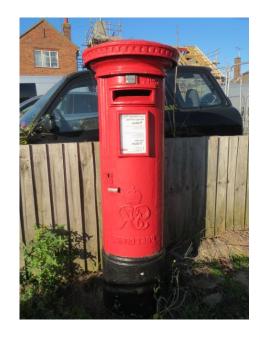

### 17 Athelstan Road. South West Facing. Grid 598323 224278

The reason this house has such an unusual Post Box is that it was originally the Post Office when the street was built in 1903. The box shown is a "Ludlow" model with the enamel panel used only at Post Offices. It shows the E.R. VI cipher.