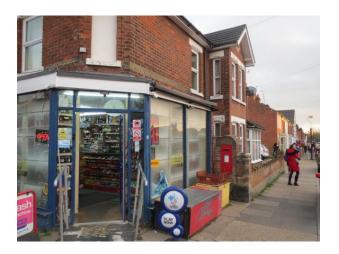

### **Wall Boxes**

49 Barrington Road Stores. North Facing. Grid 600336 224141

121 London Road/ 1 School Road Copford. North Facing. Grid 592594 223878

Hardys Green, Birch. South Facing. Grid 593190 220627