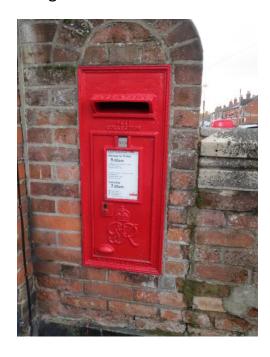

### **Wall Boxes**

49 Barrington Road Stores. North Facing. Grid 600336 224141

121 London Road/ 1 School Road Copford. North Facing. Grid 592594 223878

Hardys Green, Birch. South Facing. Grid 593190 220627