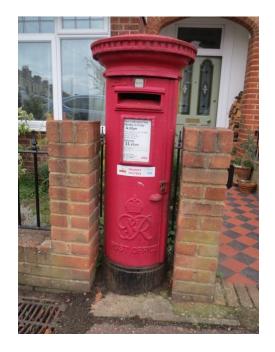

### 17 Athelstan Road. South West Facing. Grid 598323 224278

The reason this house has such an unusual Post Box is that it was originally the Post Office when the street was built in 1903. The box shown is a "Ludlow" model with the enamel panel used only at Post Offices. It shows the E.R. VI cipher.