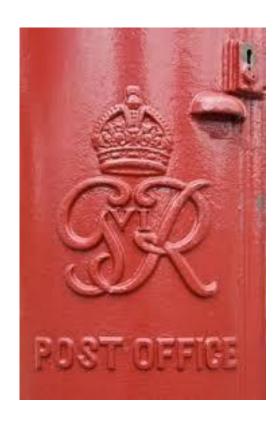

His Royal cipher incorporates the "VI" with the initials G.R to differentiate from his father, George V and was used from the beginning of his reign. The wall boxes that had been made with his brother, Edward VIII's cipher had the doors replaced by those with the new design.