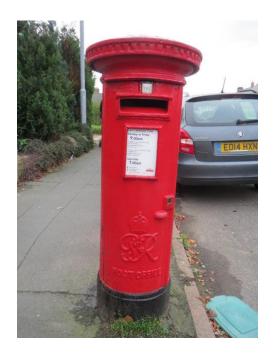

h the initials G.R to differentiate from his father, George V and was used from the beginning of his reign. The wall boxes that had been made with his brother, Edward VIII's cipher had the doors replaced by those with the new design.

#### Pillar Boxes.

7 Queens Road. East Facing. Grid 598435 224725





### 17 Athelstan Road. South West Facing. Grid 598323 224278







The reason this house has such an unusual Post Box is that it was originally the Post Office when the street was built in 1903. The box shown is a "Ludlow" model with the enamel panel used only at Post Offices. It shows the E.R. VI cipher.

## 26 Wellington Street. North Facing. Grid 599432 224813





65 Victoria Road/ Cambridge Road. North Facing. Grid 598407 224335





46 Layer Road. North Facing. Grid 598598 223699





Layer Road junction Salerno Crescent. East Facing. Grid 598106 222947





227 Bergholt Road. East Facing. Grid 598675 226839





18 Blackheath, B1025. East Facing. Grid 600353 22





261 Maldon Road. North West Facing. Grid 598228 224044





Blackberry Road Post Office. South Facing. Grid 595516 223783





35a Church Road, Tiptree. West Facing. Grid 589623 216221





### **Wall Boxes**

49 Barrington Road Stores. North Facing. Grid 600336 224141





121 London Road/ 1 School Road Copford. North Facing. Grid 592594 223878





Hardys Green, Birch. South Facing. Grid 593190 220627





Fuchsia Cottage, Layer Road Abberton. North Facing. Grid 600536 219073





Coles Oak Lane, Colchester Road, Dedham. South Facing. Grid 605254 232601