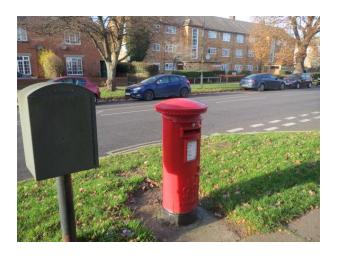

om the beginning of his reign. The wall boxes that had been made with his brother, Edward VIII's cipher had the doors replaced by those with the new design.

#### Pillar Boxes.

7 Queens Road. East Facing. Grid 598435 224725





### 17 Athelstan Road. South West Facing. Grid 598323 224278







The reason this house has such an unusual Post Box is that it was originally the Post Office when the street was built in 1903. The box shown is a "Ludlow" model with the enamel panel used only at Post Offices. It shows the E.R. VI cipher.

## 26 Wellington Street. North Facing. Grid 599432 224813





65 Victoria Road/ Cambridge Road. North Facing. Grid 598407 224335





46 Layer Road. North Facing. Grid 598598 223699





Layer Road junction Salerno Crescent. East Facing. Grid 598106 222947





227 Bergholt Road. East Facing. Grid 598675 226839





18 Blackheath, B1025. East Facing. Grid 600353 22





261 Maldon Road. North West Facing. Grid 598228 224044





Blackberry Road Post Office. South Facing. Grid 595516 223783





35a Church Road, Tiptree. West Facing. Grid 589623 216221





### **Wall Boxes**

49 Barrington Road Stores. North Facing. Grid 600336 224141





121 London Road/ 1 School Road Copford. North Facing. Grid 592594 223878





Hardys Green, Birch. South Facing. Grid 593190 220627





Fuchsia Cottage, Layer Road Abberton. North Facing. Grid 600536 219073





Coles Oak Lane, Colchester Road, Dedham. South Facing. Grid 605254 232601