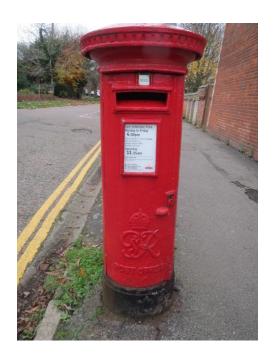

# George VI Pillar Boxes and Wall Boxes. R. Mercer 26th December 2020

George VI came to the throne unexpectedly in December 1936 on the abdication of his brother, Edward VIII. He then reigned until February 1952.

His Royal cipher incorporates the "VI" with the initials G.R to differentiate from his father, George V and was used from the beginning of his reign. The wall boxes that had been made with his brother, Edward VIII's cipher had the doors replaced by those with the new design.

#### Pillar Boxes.

7 Queens Road. East Facing. Grid 598435 224725





### 17 Athelstan Road. South West Facing. Grid 598323 224278







The reason this house has such an unusual Post Box is that it was originally the Post Office when the street was built in 1903. The box shown is a "Ludlow" model with the enamel panel used only at Post Offices. It shows the E.R. VI cipher.

## 26 Wellington Street. North Facing. Grid 599432 224813





65 Victoria Road/ Cambridge Road. North Facing. Grid 598407 224335





46 Layer Road. North Facing. Grid 598598 223699





Layer Road junction Salerno Crescent. East Facing. Grid 598106 222947





227 Bergholt Road. East Facing. Grid 598675 226839





18 Blackheath, B1025. East Facing. Grid 600353 22





261 Maldon Road. North West Facing. Grid 598228 224044





Blackberry Road Post Office. South Facing. Grid 59551